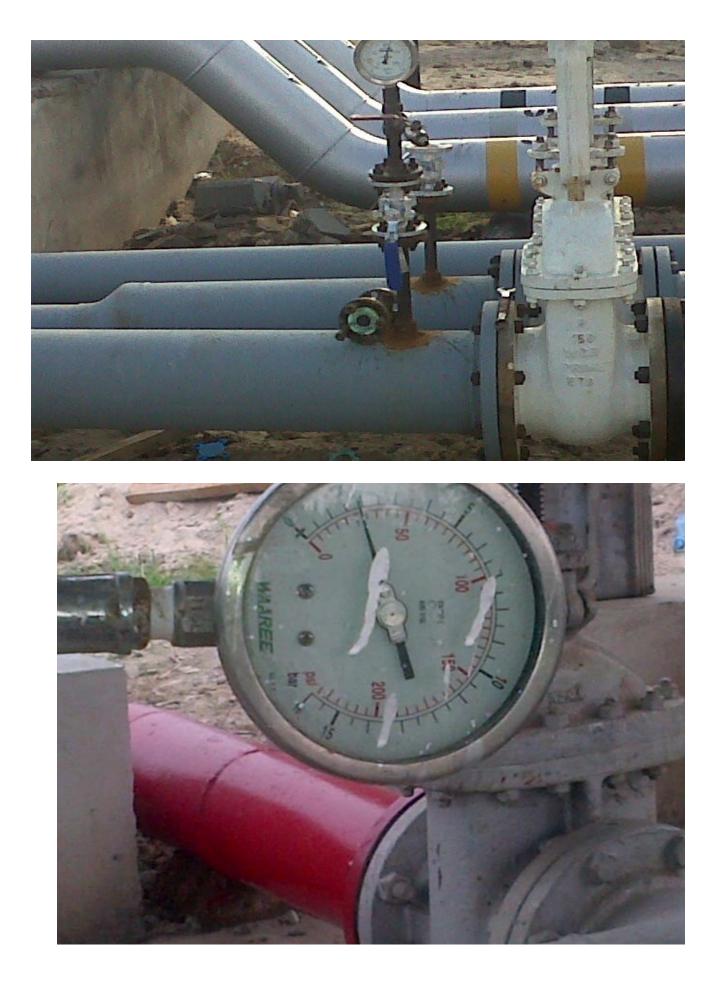

# **PIPELINE CONSTRUCTION**

We can virtually construct all types of pipe works from galvanized to steel pipelines for water, fuel and gas, high pressure application above and underground pipeline, jetty lines and pipe under water with mooring points. This includes all the necessary tests for welds and pressure testing.

# LOADING GANTRIES

We also construct Loading Gantires and other road Truck and Wagon loading metering system. Of recently we have installed some Automatic Tank Level gauges for one company in for some of their service Stations to control dumping practices and ensure best returns for their investment in service stations