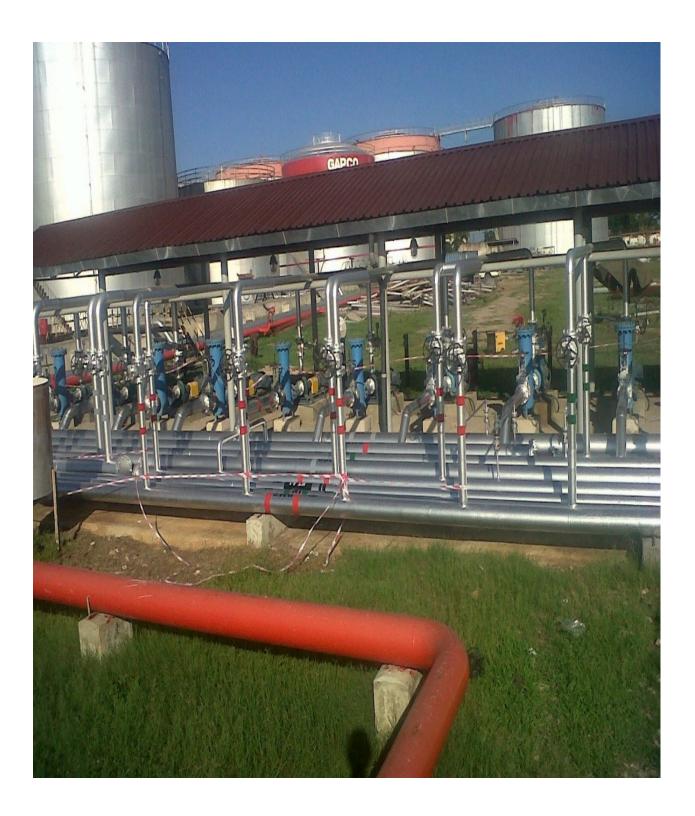

# LOADING GANTRIES

We also construct Loading Gantires and other road Truck and Wagon loading metering system. Of recently we have installed some Automatic Tank Level gauges for one company in for some of their service Stations to control dumping practices and ensure best returns for their investment in service stations