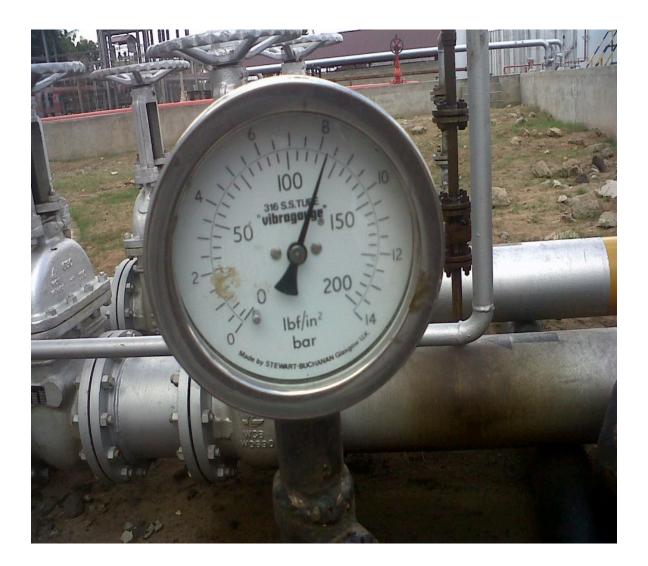

# Construction of Petroleum Storage Facilities

On this field BITEC can carry out all the professional works ranging from Project Conception, Design of Layouts of Facilities and Depots including Vertical fuel storage tanks, Horizontal tanks, Loading gantries and Forecourts, Product Filling and Offloading facilities, Fire fighting systems, Floating decks and Tanks internal lining, Sampling and Quick Flush tanks, and all Tanks Gauging and Metering devices. SOMALI FUEL DEPOT UNDER CONSTRUCTION 2014

# LOADING GANTRIES

We also construct Loading Gantires and other road Truck and Wagon loading metering system. Of recently we have installed some Automatic Tank Level gauges for one company in for some of their service Stations to control dumping practices and ensure best returns for their investment in service stations