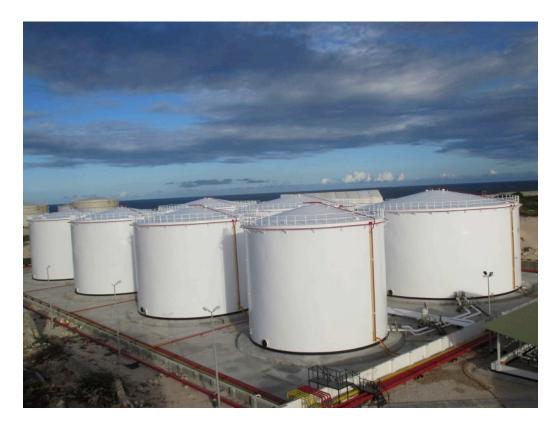

# Construction of Petroleum Storage Facilities

On this field BITEC can carry out all the professional works ranging from Project Conception, Design of Layouts of Facilities and Depots including Vertical fuel storage tanks, Horizontal tanks, Loading gantries and Forecourts, Product Filling and Offloading facilities, Fire fighting systems, Floating decks and Tanks internal lining, Sampling and Quick Flush tanks, and all Tanks Gauging and Metering devices. SOMALI FUEL DEPOT UNDER CONSTRUCTION 2014