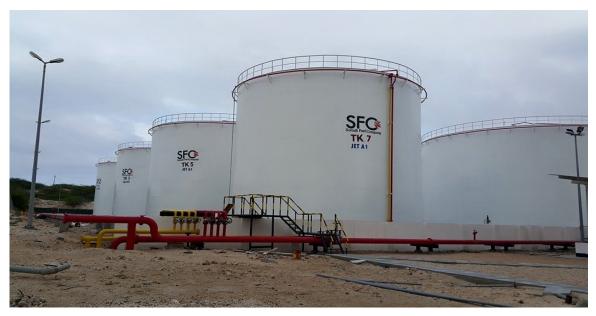

# Construction of Petroleum Storage Facilities

On this field BITEC can carry out all the professional works ranging from Project Conception, Design of Layouts of Facilities and Depots including Vertical fuel storage tanks, Horizontal tanks, Loading gantries and Forecourts, Product Filling and Offloading facilities, Fire fighting systems, Floating decks and Tanks internal lining, Sampling and Quick Flush tanks, and all Tanks Gauging and Metering devices. SOMALI FUEL DEPOT UNDER CONSTRUCTION 2014