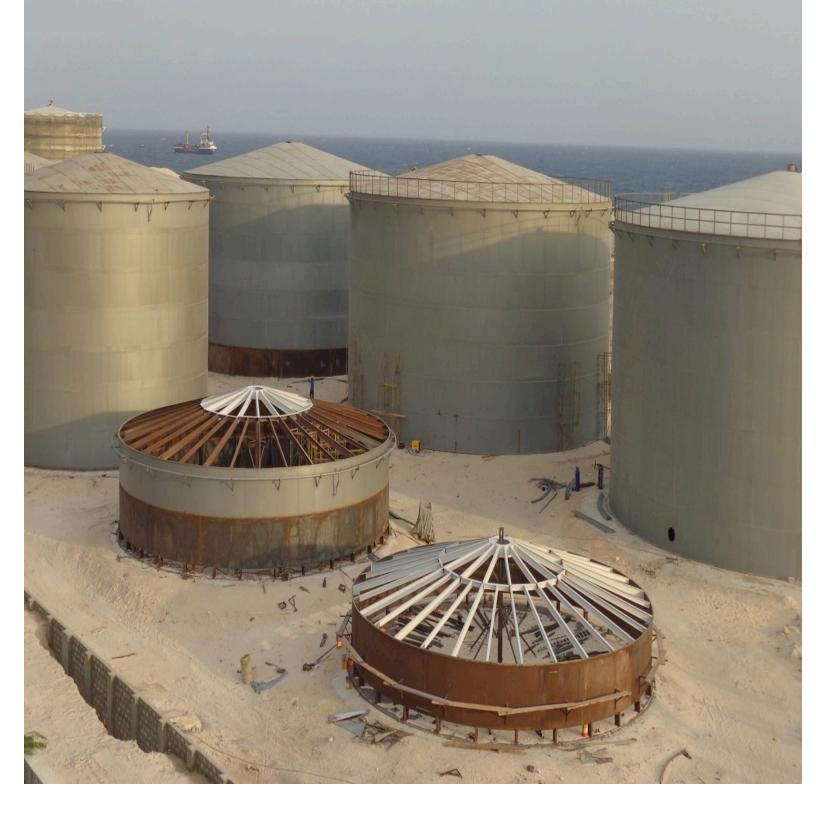

# Construction of Petroleum Storage Facilities

On this field BITEC can carry out all the professional works ranging from Project Conception, Design of Layouts of Facilities and Depots including Vertical fuel storage tanks, Horizontal tanks, Loading gantries and Forecourts, Product Filling and Offloading facilities, Fire fighting systems, Floating decks and Tanks internal lining, Sampling and Quick Flush tanks, and all Tanks Gauging and Metering devices. SOMALI FUEL DEPOT UNDER CONSTRUCTION 2014