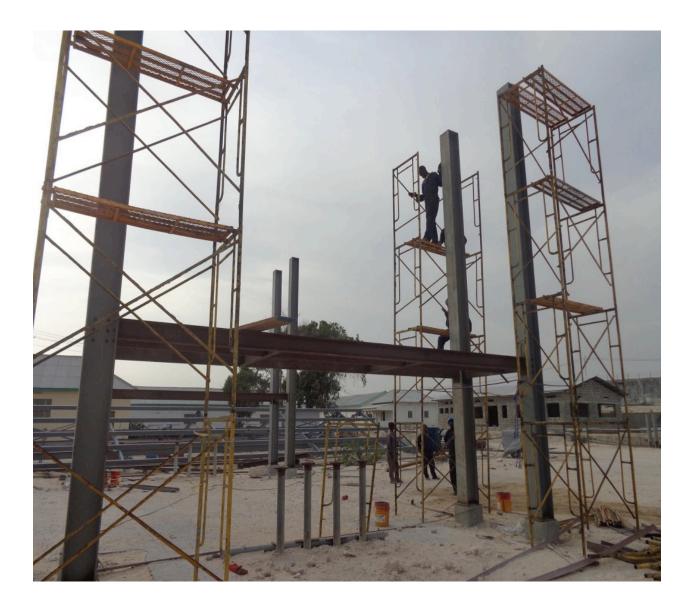

# Construction of Petroleum Storage Facilities

On this field BITEC can carry out all the professional works ranging from Project Conception, Design of Layouts of Facilities and Depots including Vertical fuel storage tanks, Horizontal tanks, Loading gantries and Forecourts, Product Filling and Offloading facilities, Fire fighting systems, Floating decks and Tanks internal lining, Sampling and Quick Flush tanks, and all Tanks Gauging and Metering devices. SOMALI FUEL DEPOT UNDER CONSTRUCTION 2014

## FABRICATION AND ERECTION OF STEEL STRUCTURES

Bitec is well equipped to fabricate and

erect or construct all kinds of steel structures including light towers, steel multi storey buildings Godowns, tunnels, etc.