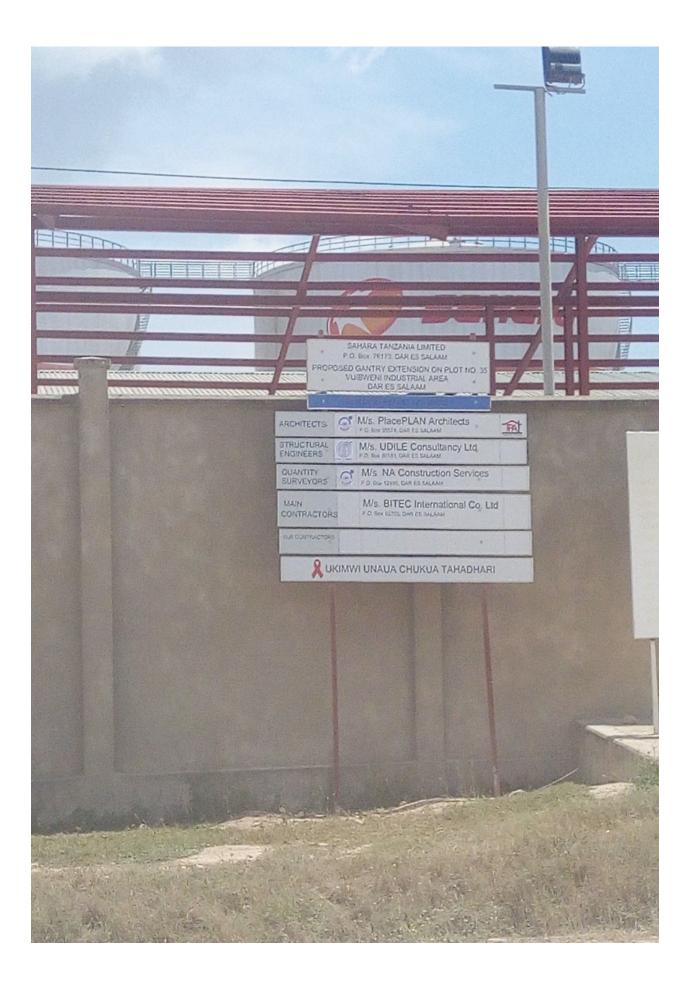

# LOADING GANTRIES

We also construct Loading Gantires and other road Truck and Wagon loading metering system. Of recently we have installed some Automatic Tank Level gauges for one company in for some of their service Stations to control dumping practices and ensure best returns for their investment in service stations