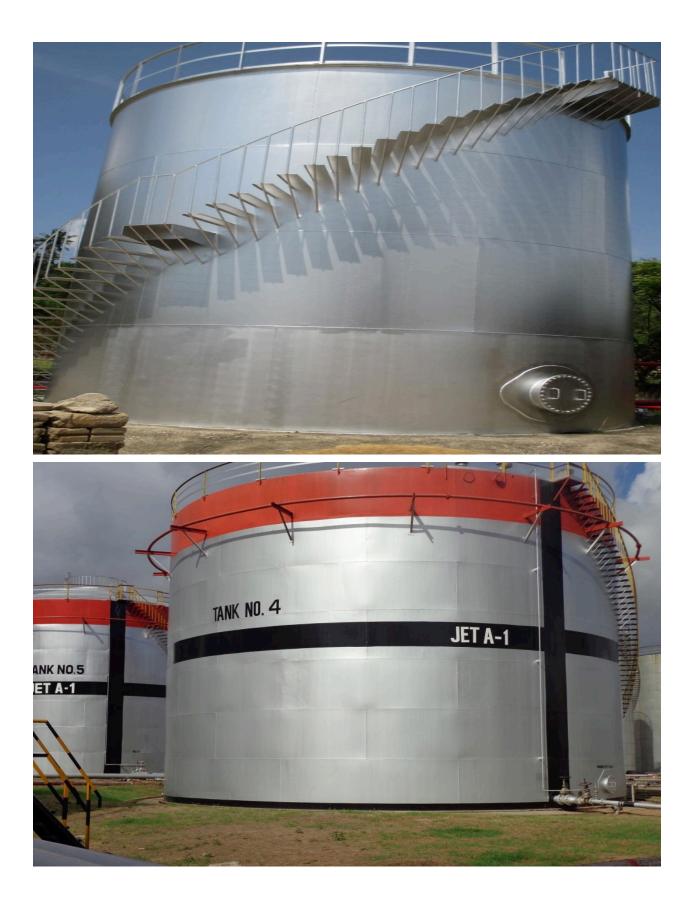

# Construction of Petroleum Storage Facilities

On this field BITEC can carry out all the professional works ranging from Project Conception, Design of Layouts of Facilities and Depots including Vertical fuel storage tanks, Horizontal tanks, Loading gantries and Forecourts, Product Filling and Offloading facilities, Fire fighting systems, Floating decks and Tanks internal lining, Sampling and Quick Flush tanks, and all Tanks Gauging and Metering devices. SOMALI FUEL DEPOT UNDER CONSTRUCTION 2014