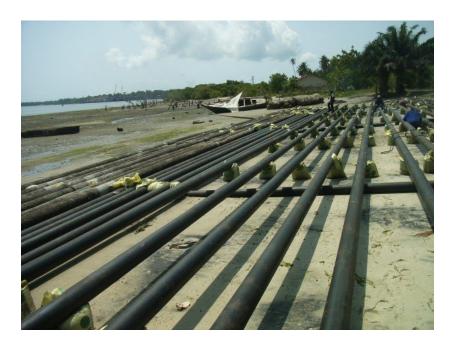

# **PIPELINE CONSTRUCTION**

We can virtually construct all types of pipe works from galvanized to steel pipelines for water, fuel and gas, high pressure application above and underground pipeline, jetty lines and pipe under water with mooring points. This includes all the necessary tests for welds and pressure testing.