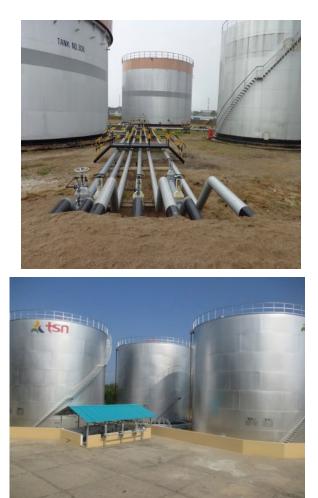

# Construction of Petroleum Storage Facilities

On this field BITEC can carry out all the professional works ranging from Project Conception, Design of Layouts of Facilities and Depots including Vertical fuel storage tanks, Horizontal tanks, Loading gantries and Forecourts, Product Filling and Offloading facilities, Fire fighting systems, Floating decks and Tanks internal lining, Sampling and Quick Flush tanks, and all Tanks Gauging and Metering devices. SOMALI FUEL DEPOT UNDER CONSTRUCTION 2014