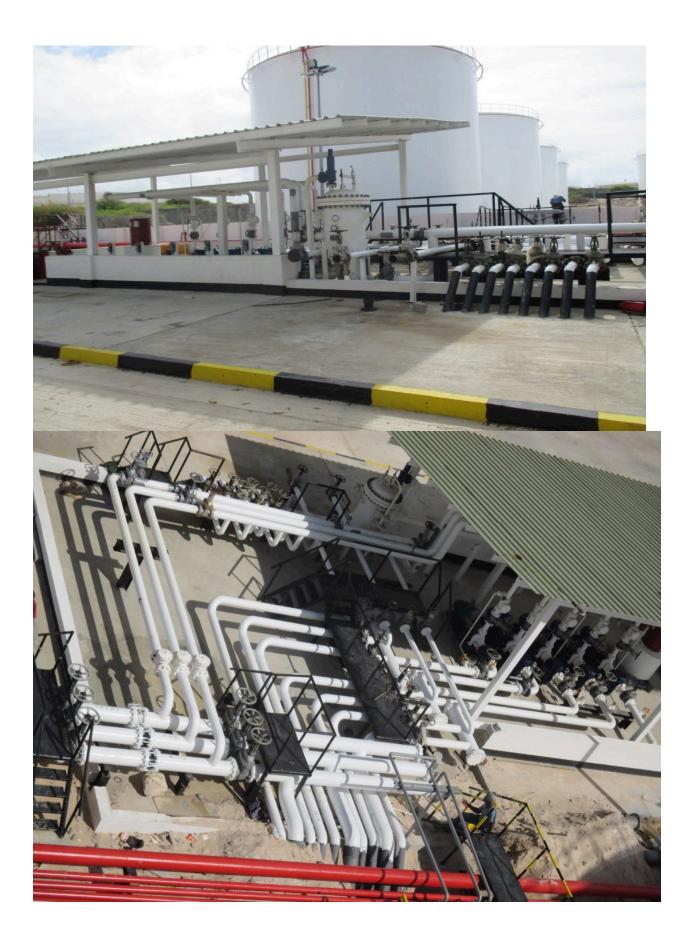

# LOADING GANTRIES

We also construct Loading Gantires and other road Truck and Wagon loading metering system. Of recently we have installed some Automatic Tank Level gauges for one company in for some of their service Stations to control dumping practices and ensure best returns for their investment in service stations