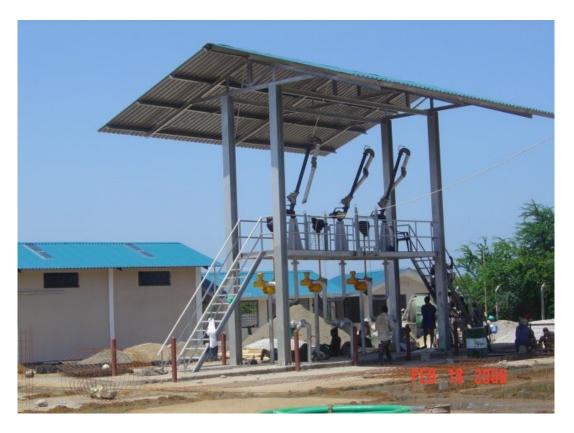

# LOADING GANTRIES

We also construct Loading Gantires and other road Truck and Wagon loading metering system. Of recently we have installed some Automatic Tank Level gauges for one company in for some of their service Stations to control dumping practices and ensure best returns for their investment in service stations